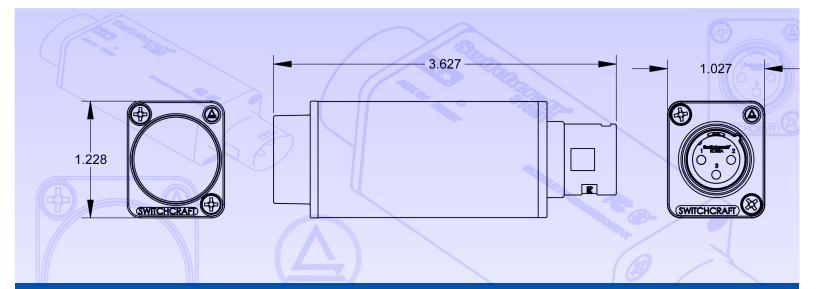

## **NEW PRODUCT BULLETIN 626**

| 318BT Inline Bluetooth Audio Receiver Specifications |                    | Switchcraft®                                                             |
|------------------------------------------------------|--------------------|--------------------------------------------------------------------------|
| Parameter                                            | Performance        | Conditions                                                               |
| Frequency Response                                   | 73Hz - 20kHz       | +/-0.3dB, ref 1kHz with max. device volume when working on Phantom power |
| Total Harmonic Distortion + Noise                    | 0.1% +/- 0.03      | at 1kHz, with max. device volume when working<br>on Phantom power        |
| Bluetooth Version                                    | 4.0                |                                                                          |
| Maximum Output Level                                 | -24dBu             | at 1KHz                                                                  |
| Certification                                        | FCC                |                                                                          |
| Maximum working range                                | 50 ft<br>100 ft    | indoor<br>Line of sight                                                  |
| Frequency band                                       | 2,402 to 2,480 MHz |                                                                          |
| DAC resolution                                       | 16 bit             |                                                                          |
| Power                                                | 46.5 to 48V<br>5V  | Phantom power<br>From a USB charger                                      |