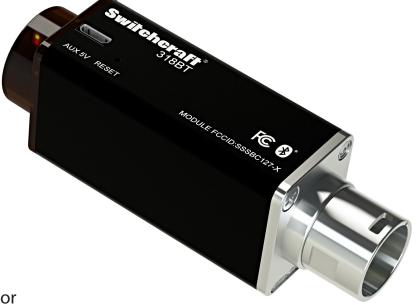

## 318BT - Bluetooth AudioStix™

### Plug, Connect, Play

The 318BT is a small, in-line wireless audio receiver that utilizes the 4.0 Bluetooth®\* technology to stream audio from any Bluetooth enabled device. This AudioStix™ is powered by phantom power. If phantom power is not available it is equipped with a micro USB port for external power source.

#### **FEATURES**

- Powered by 48V Phantom Power
- No cable, battery or software needed
- Enhanced Range: 50' 100'
- Durable anodized aluminum housing
- L-R audio summing
- Featuring Switchcraft's Balanced Connector
- Front LED status indicator